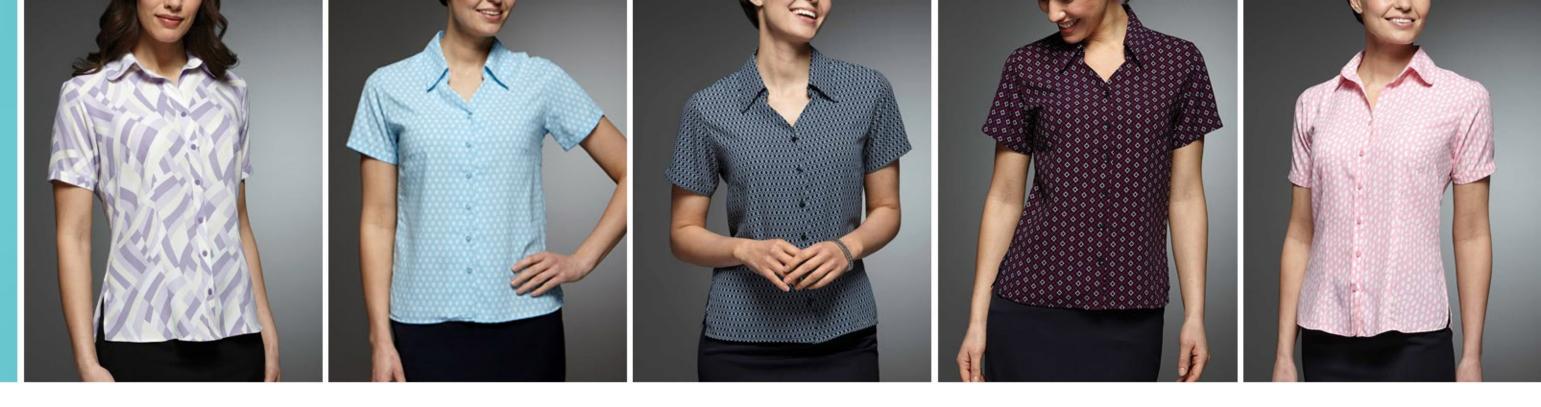

### Chloe Lilac/Cream

Lilac/Cream women's work blouse, short sleeve. In a cool 'deco' printed design soft touch crepe, rounded collar with cuff detail, short sleeves.

Women's work blouse, short sleeve. In elegant 'spades' printed design soft touch crepe, v-neck with deep side vents.

Sofia

Blue, Lilac, Navy

Eloise Navy, Sky Blue

Navy women's work blouse, short sleeve. In fresh 'ellipse' printed design soft touch crepe, v-neck with deep side vents.

Ingrid Red Navy, Red

Women's work blouse, short sleeve. In elegant 'diamonds' printed design soft touch crepe, v-neck with deep side vents.

### Olivia Navy/White, Pink/White

Blouse for Work. Printed soft touch crepe blouse. Short sleeve round collar & button cuff detail.